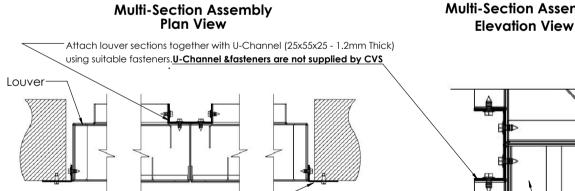

## Flange Mount Flange Louver Attach louver sections together with L-Angle using suitable fasteners. Fasteners are not supplied by CVS

Fasteners are not supplied by CVS

Louver

**Multi-Section Assembly** 

Attach louver sections together with L-Angle thru

suitable fasteners. Not supplied by CVS

\* Central Ventilation Systems (CVS) reserves the right to change specifications without notice.

| Cat ID:    | Rev. No.: | Date:      | Page |
|------------|-----------|------------|------|
| STL 4.2-XT | 01        | March 2022 | 4/4  |
|            |           |            |      |