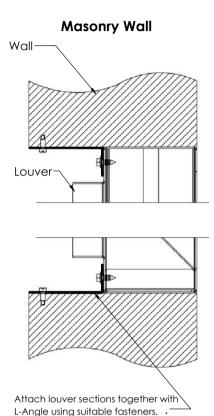

## Flange Mount Flange Louver Attach louver sections together with L-Angle using suitable fasteners. Fasteners are not supplied by CVS

Fasteners are not supplied by CVS

Louver

**Multi-Section Assembly** 

Attach louver sections together with L-Angle thru

suitable fasteners. Not supplied by CVS

\* Central Ventilation Systems (CVS) reserves the right to change specifications without notice.

| Cat ID:    | Rev. No.: | Date:      | Page |
|------------|-----------|------------|------|
| STL 4.2-XT | 01        | March 2022 | 4/4  |
|            |           |            |      |