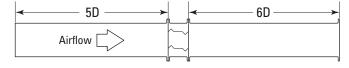

## AMCA Figure 5.3 - Ducted Inlet and Outlet

Pressure drop testing was performed by an independent laboratory to the AMCA Standard 500-D, Fig. 5.3 (ductwork upstream and downstream).

As part of our continuous improvement program, we reserve the right to make further improvements without notice.