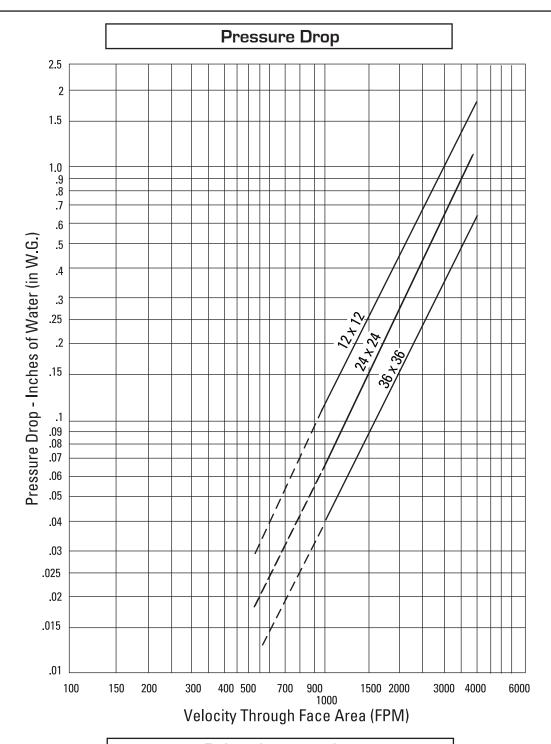

## PERFORMANCE DATA - Model FDD-MB-3V(M) Motorised Multi-Blade Dynamic Fire Damper

## To determine pressure drop:

- 1. Locate the applicable face velocity on the bottom of the chart.
- 2. Move up the chart to the most appropriate size damper line.
- 3. From the intersection point, move left to determine the pressure drop.