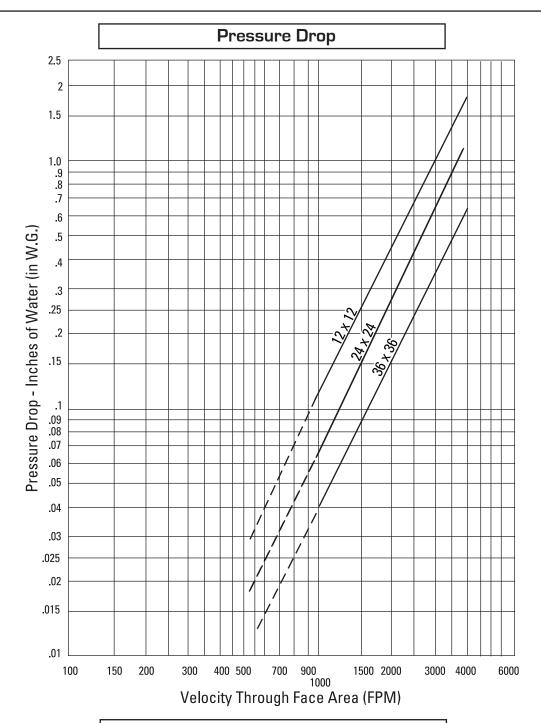

## To determine pressure drop:

- 1. Locate the applicable face velocity on the bottom of the chart.
- 2. Move up the chart to the most appropriate size damper line.
- 3. From the intersection point, move left to determine the pressure drop.