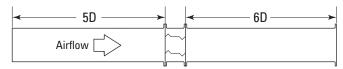

## AMCA Figure 5.3 - Ducted Inlet and Outlet

Pressure drop testing was performed by an independent laboratory to the AMCA Standard 500-D, Fig. 5.3 (ductwork upstream and downstream).

As part of our continuous improvement program, we reserve the right to make further improvements without notice.