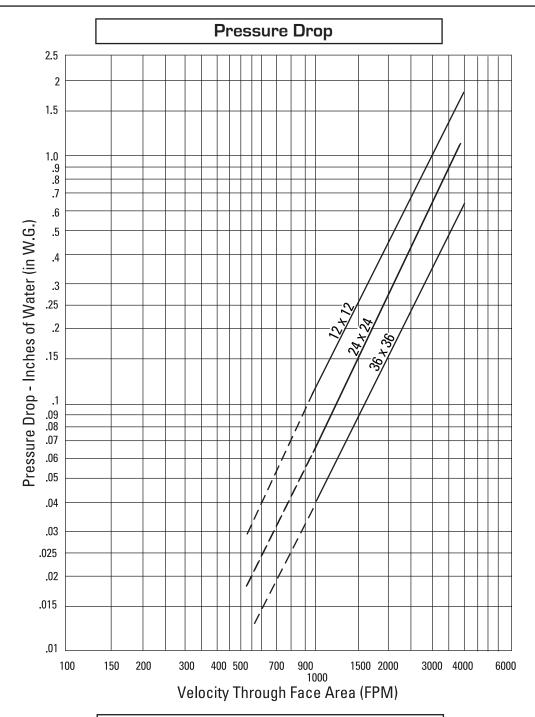

## To determine pressure drop:

- 1. Locate the applicable face velocity on the bottom of the chart.
- 2. Move up the chart to the most appropriate size damper line.
- 3. From the intersection point, move left to determine the pressure drop.

## AMCA Figure 5.3 - Ducted Inlet and Outlet

Pressure drop testing was performed by an independent laboratory to the AMCA Standard 500-D, Fig. 5.3 (ductwork upstream and downstream).

As part of our continuous improvement program, we reserve the right to make further improvements without notice.