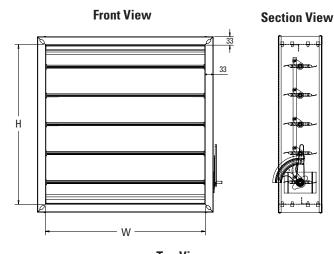

# **Standard Construction:**

|                            | Standard                                                                                  | Optional                                                                                                                       |  |
|----------------------------|-------------------------------------------------------------------------------------------|--------------------------------------------------------------------------------------------------------------------------------|--|
| Frame Material             | 20 gauge thick roll<br>formed galvanized steel<br>flanged frame                           | Multiple gauges galvanized<br>steel or stainless steel flange<br>frame and other flange sizes<br>(only for roll formed frames) |  |
| Frame Depth                | 165mm                                                                                     | Other depths available (only for roll formed frames)                                                                           |  |
| Blade Material<br>and Type | 16 gauge galvanized<br>steel roll formed<br>airfoil shape double<br>skin profile (Type 2) | 1.4 mm thick extruded<br>aluminum 6063-T6<br>airfoil shape<br>(Type 1)                                                         |  |
| Blade Seal                 | Q - None<br>M - Foam Type                                                                 | Q - Foam Type, Neoprene,<br>EPDM, Silicon Rubber<br>M - Neoprene, EPDM, Silicon<br>Rubber                                      |  |
| Blade Operator             | Q - Manual Quadrant<br>M - Electric Actuator<br>(On/Off Type)                             | M - Electric Actuator<br>(Modulating type)                                                                                     |  |
| Dimensions                 | Actual                                                                                    |                                                                                                                                |  |
| Axle Material              | Zinc plated steel                                                                         | Stainless steel                                                                                                                |  |
| Axle Bearings              | Nylon                                                                                     | Brass, Bronze,<br>Stainless steel,<br>Acetal Copolymer,<br>Polycarbonate                                                       |  |
| Type of Blade<br>Operation | Parallel                                                                                  | Opposed                                                                                                                        |  |
| Jamb Seal                  | Q - None<br>M - SS301                                                                     | Q - SS301                                                                                                                      |  |

# H W

**Front View** 

**Top View** 

As part of our continuous improvement program, we reserve the right to make further improvements without notice.

Submittal

**Section View**