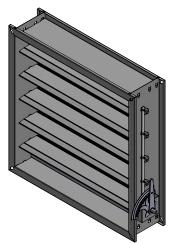

# Model CDF-165 Series

Commercial Control Dampers

Airfoil Blade

Manual Quadrant/Motorised

# Application:

The CVS commercial control damper models CDF-165-AF-Q and CDF-165-AF-M are intended for low to high pressure and velocity applications and can be provided in opposed or parallel blade orientations.

The model CDF-165-AF-Q (manual quadrant) is a general purpose commercial control damper for use in manual balancing control applications where tight sealing is not of primary importance.

The model CDF-165-AF-M (motorised) is a general purpose commercial control damper for use in automatic balancing control or shut off applications where tight sealing is a primary requirement.