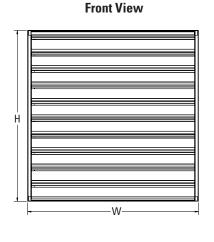

## Minimum & Maximum Sizes:

| Model         | Minimum        | Maximum        | Maximum                  |
|---------------|----------------|----------------|--------------------------|
|               | Single Section | Single Section | Multi Section            |
| CB-601 Series | 6" x 6"        | 40" x 40"      | Unlimited Size           |
|               | (152 x 152)    | (1016 x 1016)  | (Please consult factory) |

All dimensions shown in inches, parentheses () indicate millimeters.