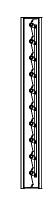

## Application:

The CVS Backdraft Dampers (also called gravity dampers) CB-601 Series allow airflow in one direction and prevent reverse airflow for use in exhaust or intake HVAC systems suitable for duct mounted applications.

Backdraft dampers can either be operated by gravity (where pressure or velocity opens and gravitational force closes the damper). These models can be provided with counter balance weights in order to assist or retard the opening of the damper.