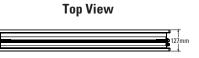

## **Standard Construction:**

|                            | Standard                     | Optional                                                                      |  |
|----------------------------|------------------------------|-------------------------------------------------------------------------------|--|
| Frame Material             | 20 gauge galvanized<br>steel | Galvanized steel and<br>aluminum with different<br>thickness and flange sizes |  |
| Frame Depth                | 127mm                        |                                                                               |  |
| Blade Material<br>and Type | 24 gauge galvanized<br>steel | alullillulli With ulliefelit                                                  |  |
| Blade Seal                 | Rubber Foam Neoprene         |                                                                               |  |
| Dimensions                 | Actual - 6mm                 | - 6mm Actual                                                                  |  |
| Axle Material              | Plated steel                 | Plated steel                                                                  |  |
| Axle Bearings              | Nylon Brass                  |                                                                               |  |
| Finishes                   | Mill Finish                  | Powder Coated                                                                 |  |
| Counter Weight             | None (Backdraft)             | aft) Counter Weight (PRD)                                                     |  |