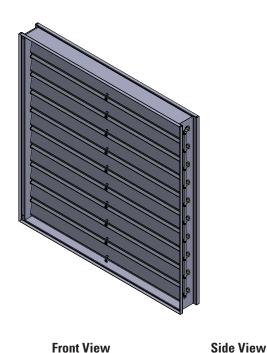

## Application:

The CVS Backdraft Dampers (also called gravity dampers) CB-601 Series allow airflow in one direction and prevent reverse airflow for use in exhaust or intake HVAC systems suitable for duct mounted applications.

## **Standard Construction:**

|                            | Standard                     | Optional                                                                      |  |
|----------------------------|------------------------------|-------------------------------------------------------------------------------|--|
| Frame Material             | 20 gauge galvanized<br>steel | Galvanized steel and<br>aluminum with different<br>thickness and flange sizes |  |
| Frame Depth                | 127mm                        |                                                                               |  |
| Blade Material<br>and Type | 24 gauge galvanized<br>steel | alullillulli With ulliefelit                                                  |  |
| Blade Seal                 | Rubber Foam Neoprene         |                                                                               |  |
| Dimensions                 | Actual - 6mm                 | - 6mm Actual                                                                  |  |
| Axle Material              | Plated steel                 | Plated steel                                                                  |  |
| Axle Bearings              | Nylon Brass                  |                                                                               |  |
| Finishes                   | Mill Finish                  | Powder Coated                                                                 |  |
| Counter Weight             | None (Backdraft)             | aft) Counter Weight (PRD)                                                     |  |

## Minimum & Maximum Sizes:

| Model         | Minimum        | Maximum        | Maximum                  |
|---------------|----------------|----------------|--------------------------|
|               | Single Section | Single Section | Multi Section            |
| CB-601 Series | 6" x 6"        | 40" x 40"      | Unlimited Size           |
|               | (152 x 152)    | (1016 x 1016)  | (Please consult factory) |