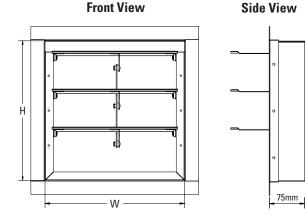

#### **Standard Construction:**

|                            | Standard                     | Optional                                                       |  |
|----------------------------|------------------------------|----------------------------------------------------------------|--|
| Frame Material             | 20 gauge galvanized<br>steel | Galvanized steel and<br>aluminum with different<br>thicknesses |  |
| Frame Depth                | 75mm                         |                                                                |  |
| Flange                     | 30mm                         | Consult factory for other sizes                                |  |
| Blade Material<br>and Type | 24 gauge galvanized<br>steel | Galvanized steel and<br>aluminum with different<br>thicknesses |  |
| Blade Seal                 | Rubber Foam                  | Neoprene                                                       |  |
| Dimensions                 | Actual - 6mm                 | Actual - 6mm Actual                                            |  |
| Axle Material              | Plated steel                 | Plated steel                                                   |  |
| Axle Bearings              | Synthetic                    |                                                                |  |
| Finishes                   | Mill Finish                  | Powder Coated                                                  |  |
| Counter Weight             | None (Backdraft)             | Counter Weight (PRD)                                           |  |

#### Minimum & Maximum Sizes:

| Model         | Minimum        | Maximum        | Maximum                  |
|---------------|----------------|----------------|--------------------------|
|               | Single Section | Single Section | Multi Section            |
| CB-600 Series | 6" x 6"        | 40" x 40"      | Unlimited Size           |
|               | (152 x 152)    | (1016 x 1016)  | (Please consult factory) |

All dimensions shown in inches, parentheses () indicate millimeters.